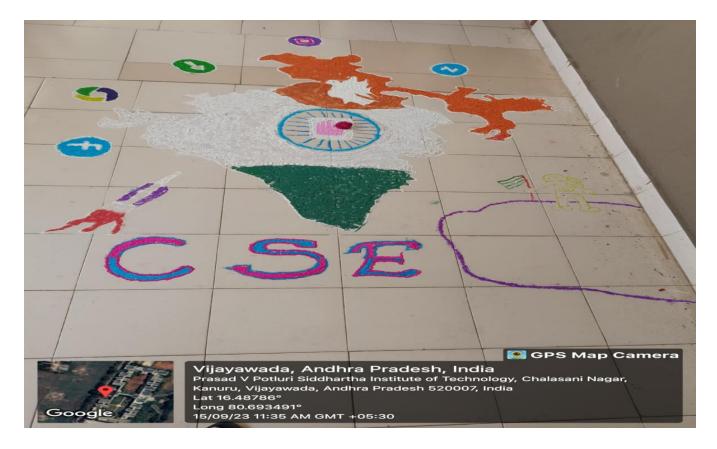

# **Group –IV (CSE)**

# Technical Rangoli

- 1. I Prize
- 1. ch. Durga Meenakshi
  2. G. Lakshmi Prasanna CSM
- 8. Sai Snº
- 4. D. Alekhya.
- 2 11 prize
- 1. Ch. Trisha
- 2. K. Snuthi
- 3. N. Sn. Varshini 4. M. Jahnavi
- 5. Sk. Afrien
- 3. III prize
- - - Prya