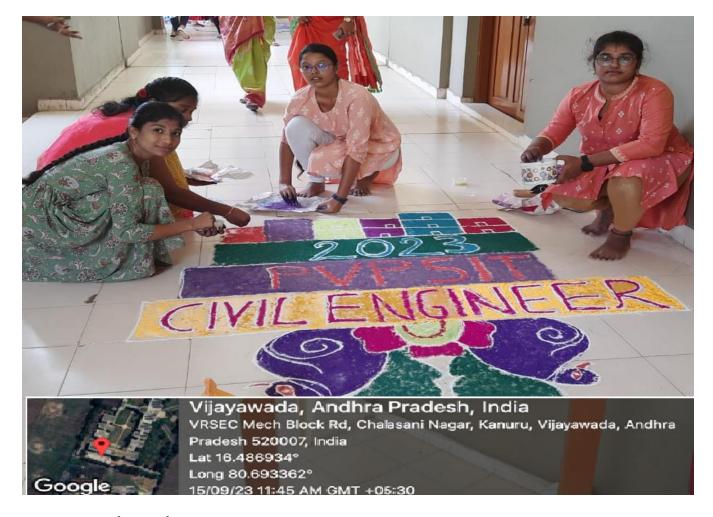

|  |  |

(Dr. M. Sri Lakshmi) Head

PVP Siddhartha Institute of Technology Kanuru, VIJAYAWADA-520 007.

# **NATIONAL**

# ENGINEER'S DAY CELEBRATIONS



# **TECHNICAL RANGOLI COMPETITION**







# **Group-I (EEE)**





# **Group-II (IT)**





# Group - III (EEE)





# **Group –IV (CSE)**





### Group – V (CSM)





## **Group -VI (CIVIL)**





# **Group -VII (CSD)**





**Group- VIII (ECE)** 



# Winners

# Technical Rangoli

- 1. I Prize
- 1. ch. Durga Meenakshi
  2. G. Lakshmi Prasanna CSM
- 8. Sai Snº
- 4. D. Alekhya.
- 2 11 prize
- 1. Ch. Trisha
- 2. K. Snuthi
- 3. N. Sn. Varshini 4. M. Jahnavi
- 5. Sk. Afrien
- 3. III prize
- - - Prya

- Judges:
- . Dr. P. Adi Lakshmi -(HOD MBA)
- 2. Dr. A. Jaya Lakenmi-(HOD CSE)

1. ch. Silvy Joice

T. Rithvika

Bindhu

# PRASAD V POTLURI SIDDHARTHA INSTITUTE OF TECHNOLOGY DEPARTMENT OF FRESHMAN ENGINEERING ENGINEERING DAY CELEBRATIONS Date: 15-09-2023

# TECHNICAL RANGOLI PARTICIPENTS

| -    |                                                  |        |              |
|------|--------------------------------------------------|--------|--------------|
| S.