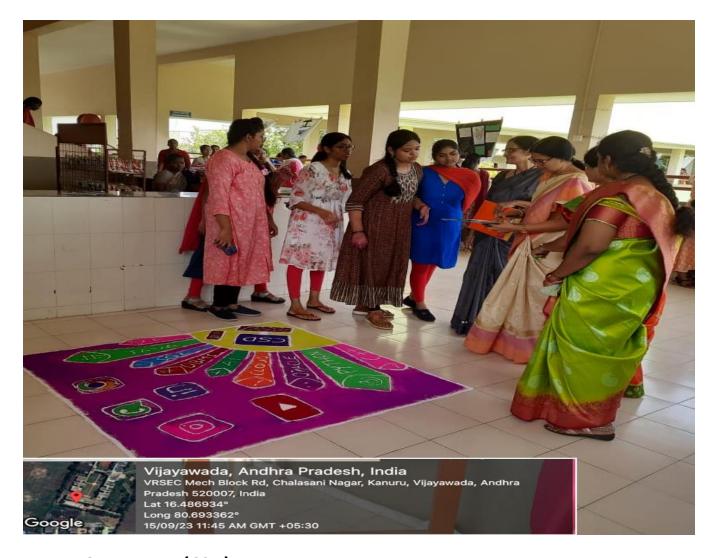

# **TECHNICAL RANGOLI COMPETITION**

#### **JUDGES OF THE EVENT:**

- 1. Dr. P. ADI LAKSHMI
  Professor & Head MBA, PVPSIT.
  Chair-Person, Women's Cell, PVPSIT.
- 2. Dr. A. JAYA LAKSHMI
  Professor & Head CSE, PVPSIT.