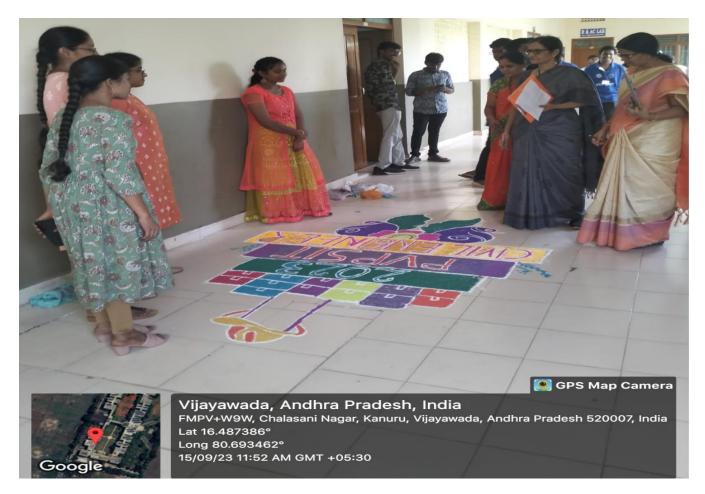

# **TECHNICAL RANGOLI COMPETITION**

## **Group -VI (CIVIL)**

#### **JUDGES OF THE EVENT:**

- 1. Dr. P. ADI LAKSHMI
  Professor & Head MBA, PVPSIT.
  Chair-Person, Women's Cell, PVPSIT.
- 2. Dr. A. JAYA LAKSHMI
  Professor & Head CSE, PVPSIT.