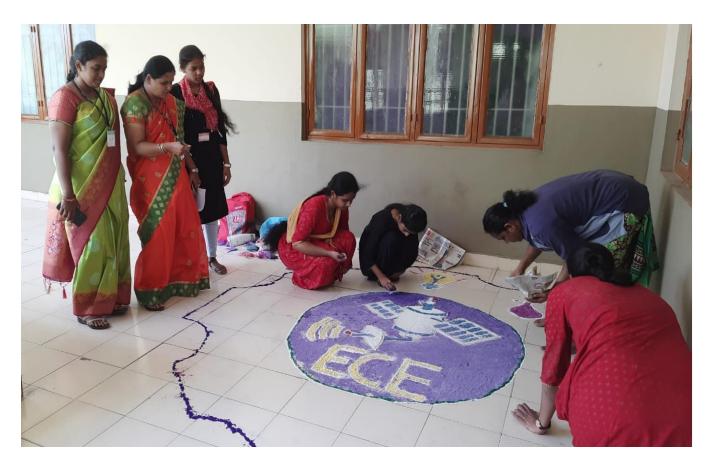

|  |  |

(Dr. M. Sri Lakshmi) Head

PVP Siddhartha Institute of Technology Kanuru, VIJAYAWADA-520 007.

# **NATIONAL**

# ENGINEER'S DAY CELEBRATIONS



# **TECHNICAL RANGOLI COMPETITION**







# **Group-I (EEE)**





# **Group-II (IT)**





# Group - III (EEE)





# **Group –IV (CSE)**





### Group – V (CSM)





## **Group -VI (CIVIL)**





# **Group -VII (CSD)**





**Group- VIII (ECE)** 



# Winners

# Technical Rangoli

- 1. I Prize
- 1. ch. Durga Meenakshi
  2. G. Lakshmi Prasanna CSM
- 8. Sai Snº
- 4. D. Alekhya.
- 2 11 prize
- 1. Ch. Trisha
- 2. K. Snuthi
- 3. N. Sn. Varshini 4. M. Jahnavi
- 5. Sk. Afrien
- 3. III prize
- - - Prya

- Judges:
- . Dr. P. Adi Lakshmi -(HOD MBA)
- 2. Dr. A. Jaya Lakenmi-(HOD CSE)

1. ch. Silvy Joice

T. Rithvika

Bindhu

# PRASAD V POTLURI SIDDHARTHA INSTITUTE OF TECHNOLOGY DEPARTMENT OF FRESHMAN ENGINEERING ENGINEERING DAY CELEBRATIONS Date: 15-09-2023

# TECHNICAL RANGOLI PARTICIPENTS

| -    |                                                  |        |              |
|------|--------------------------------------------------|--------|--------------|
| S.NO | NAME OF THE PARTICIPENT                          | BR