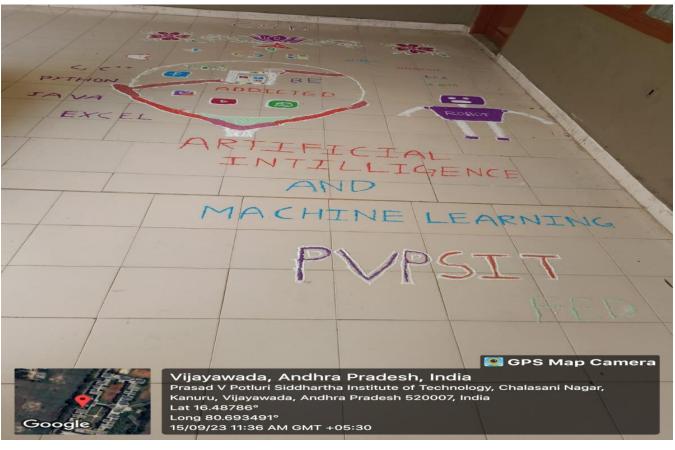

|  |  |

(Dr. M. Sri Lakshmi) Head

PVP Siddhartha Institute of Technology Kanuru, VIJAYAWADA-520 007.

# **NATIONAL**

# ENGINEER'S DAY CELEBRATIONS



# **TECHNICAL RANGOLI COMPETITION**







# **Group-I (EEE)**





# **Group-II (IT)**





# Group - III (EEE)





# **Group –IV (CSE)**





### Group – V (CSM)





## **Group -VI (CIVIL)**





# **Group -VII (CSD)**





**Group- VIII (ECE)** 



# Winners

# Technical Rangoli

- 1. I Prize
- 1. ch. Durga Meenakshi
  2. G. Lakshmi Prasanna CSM
- 8. Sai Snº
- 4. D. Alekhya.
- 2 11 prize
- 1. Ch. Trisha
- 2. K. Snuthi
- 3. N. Sn. Varshini 4. M. Jahnavi
- 5. Sk. Afrien
- 3. III prize
- - - Prya

- Judges:
- . Dr. P. Adi Lakshmi -(HOD MBA)
- 2. Dr. A. Jaya Lakenmi-(HOD CSE)

1. ch. Silvy Joice

T. Rithvika

Bindhu

# PRASAD V POTLURI SIDDHARTHA INSTITUTE OF TECHNOLOGY DEPARTMENT OF FRESHMAN ENGINEERING ENGINEERING DAY CELEBRATIONS Date: 15-09-2023

# TECHNICAL RANGOLI PARTICIPENTS

| -    |                                                  |        |              |
|------|--------------------------------------------------|--------|--------------|
|