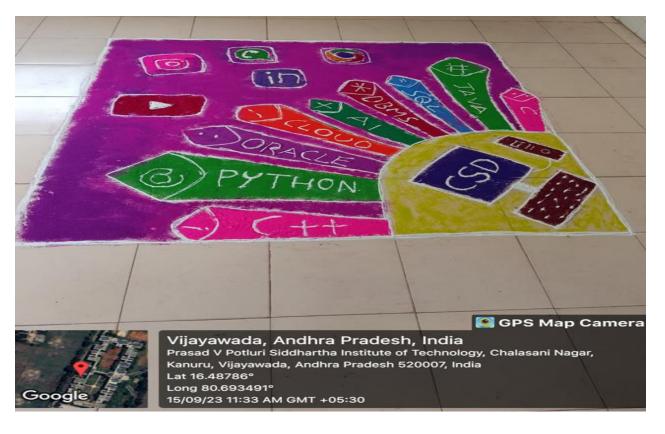

|  |  |

(Dr. M. Sri Lakshmi) Head

PVP Siddhartha Institute of Technology Kanuru, VIJAYAWADA-520 007.

# **NATIONAL**

# ENGINEER'S DAY CELEBRATIONS



# **TECHNICAL RANGOLI COMPETITION**







# **Group-I (EEE)**





# **Group-II (IT)**





# Group - III (EEE)





# **Group –IV (CSE)**





### Group – V (CSM)





## **Group -VI (CIVIL)**





# **Group -VII (CSD)**





**Group- VIII (ECE)** 



# Winners

# Technical Rangoli

- 1. I Prize
- 1. ch. Durga Meenakshi
  2. G. Lakshmi Prasanna CSM
- 8. Sai Snº
- 4. D. Alekhya.
- 2 11 prize
- 1. Ch. Trisha
- 2. K. Snuthi
- 3. N. Sn. Varshini 4. M. Jahnavi
- 5. Sk. Afrien
- 3. III prize
- - - Prya

- Judges:
- . Dr. P. Adi Lakshmi -(HOD MBA)
- 2. Dr. A. Jaya Lakenmi-(HOD CSE)

1. ch. Silvy Joice

T. Rithvika

Bindhu

# PRASAD V POTLURI SIDDHARTHA INSTITUTE OF TECHNOLOGY DEPARTMENT OF FRESHMAN ENGINEERING ENGINEERING DAY CELEBRATIONS Date: 15-09-2023

# TECHNICAL RANGOLI PARTICIPENTS

| -    |                                                  |        |              |
|------|--------------------------------------------------|--------|--------------|
| S.NO | NAME OF THE PARTICIPENT                          |