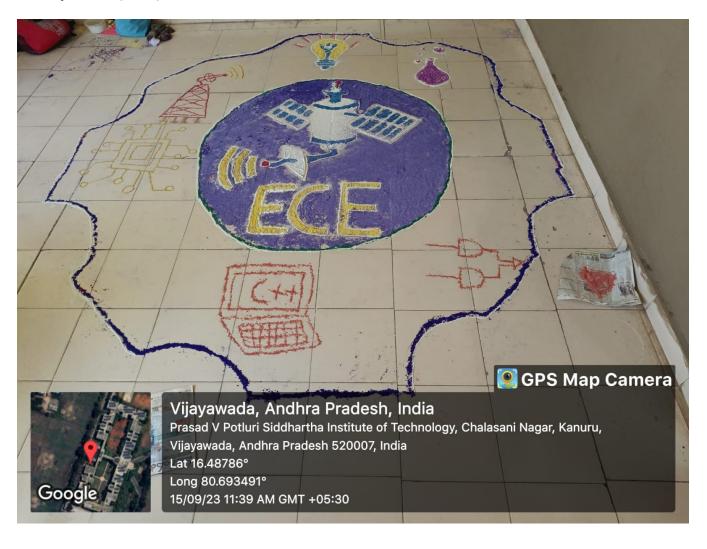

|  |  |

(Dr. M. Sri Lakshmi) Head

PVP Siddhartha Institute of Technology Kanuru, VIJAYAWADA-520 007.

# **NATIONAL**

# ENGINEER'S DAY CELEBRATIONS



# **TECHNICAL RANGOLI COMPETITION**







# **Group-I (EEE)**





# **Group-II (IT)**





# Group - III (EEE)





# **Group –IV (CSE)**





### Group – V (CSM)





## **Group -VI (CIVIL)**





# **Group -VII (CSD)**





**Group- VIII (ECE)** 



# Winners

# Technical Rangoli

- 1. I Prize
- 1. ch. Durga Meenakshi
  2. G. Lakshmi Prasanna CSM
- 8. Sai Snº
- 4. D. Alekhya.
- 2 11 prize
- 1. Ch. Trisha
- 2. K. Snuthi
- 3. N. Sn. Varshini 4. M. Jahnavi
- 5. Sk. Afrien
- 3. III prize
- - - Prya

- Judges:
- . Dr. P. Adi Lakshmi -(HOD MBA)
- 2. Dr. A. Jaya Lakenmi-(HOD CSE)

1. ch. Silvy Joice

T. Rithvika

Bindhu

# PRASAD V POTLURI SIDDHARTHA INSTITUTE OF TECHNOLOGY DEPARTMENT OF FRESHMAN ENGINEERING ENGINEERING DAY CELEBRATIONS Date: 15-09-2023

# TECHNICAL RANGOLI PARTICIPENTS

| -    |                                                  |        |              |
|------|--------------------------------------------------|--------|--------------|
| S.NO | NAME OF THE PARTICIPENT                          | BRANCH | SIGNATURE    |
| 1.